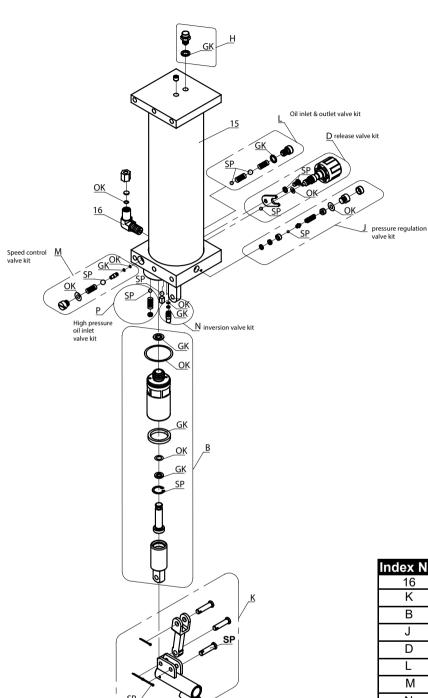

| Index No. | Part No.   | Description                          | Qty. |
|-----------|------------|--------------------------------------|------|
| 16        | 8950321501 | FITTING                              | 1    |
| K         | 8958001115 | HANDLE SOCKET KIT                    | 1    |
| В         | 8950321560 | PUMP KIT                             | 1    |
| J         | 8950321528 | PRESSURE REG. VALVE KIT              | 1    |
| D         | 8950321529 | RELEASE VALVE KIT                    | 1    |
| L         | 8958001107 | OIL IN& OUT VALVE KIT                | 1    |
| М         | 8958001106 | SPEED CONTROL VALVE KIT              | 1    |
| N         | 8958001104 | INVERSION VALVE KIT                  | 1    |
| GK        | 8958001116 | GASKET KIT                           | 1    |
| OK        | 8958001117 | O-RING KIT                           | 1    |
| SP        | 8958001118 | SMALL PARTS KIT                      | 1    |
| Н         | 8950311703 | PLUG KIT                             | 1    |
| Р         | 8958001105 | HIGH PRESSURE OIL<br>INLET VALVE KIT | 1    |